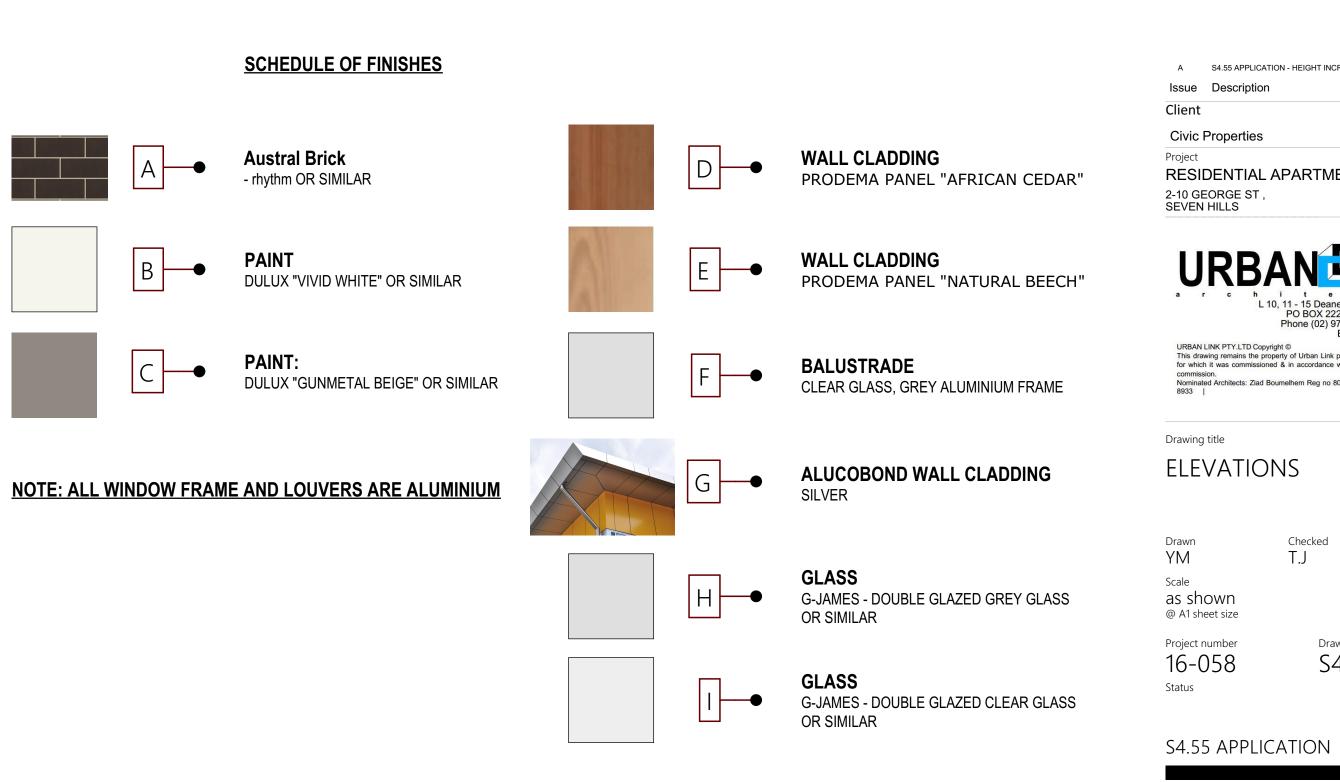

## SCHEDULE OF <u>AMENDMENTS</u>

**ELEVATIONS:** 

1:100

- 100mm increase in height on the residential levels from 3m (floor to floor) to 3.1m (floor to floor)
- overall height increase to the building by 600mm.

## SCHEDULE OF AMENDMENTS

**ELEVATIONS**:

1:100

- 100mm increase in height on the residential levels from 3m (floor to floor) to 3.1m (floor to floor)
- overall height increase to the building by 600mm