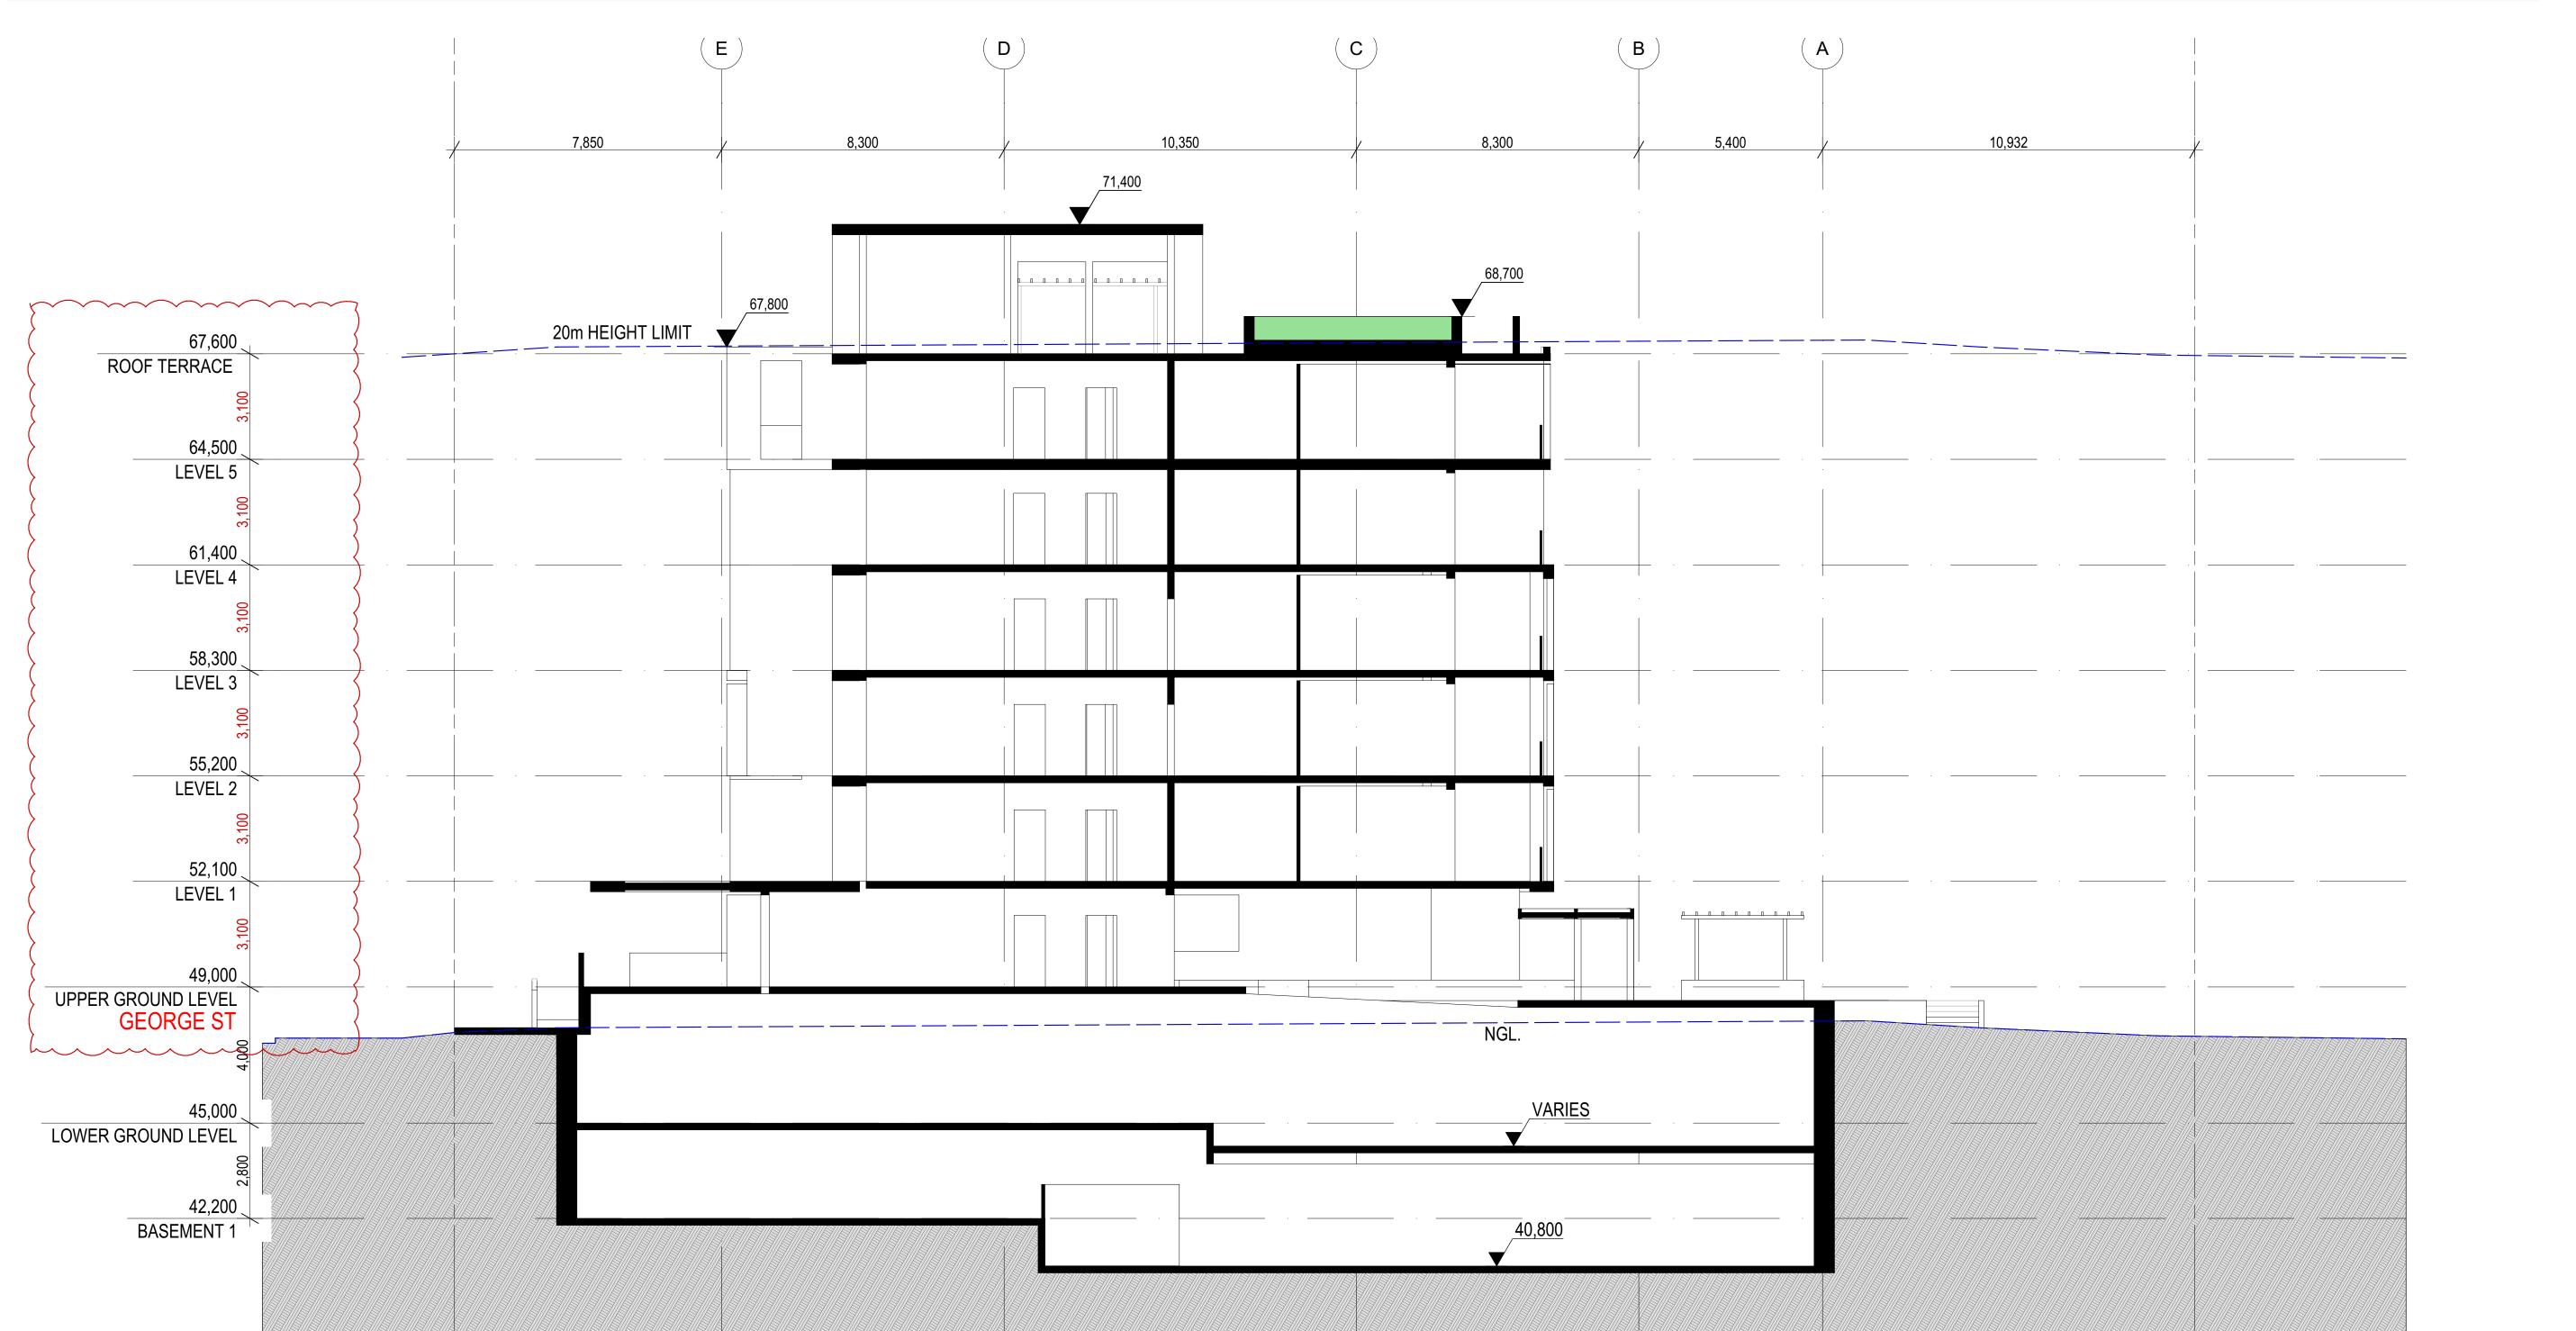

## SCHEDULE OF AMENDMENTS

Section A & B:

- 100mm increase in height on the residential levels from 3m (floor to

floor) to 3.1m (floor to floor)
- overall height increase to the building by 600mm.

S4.55 APPLICATION