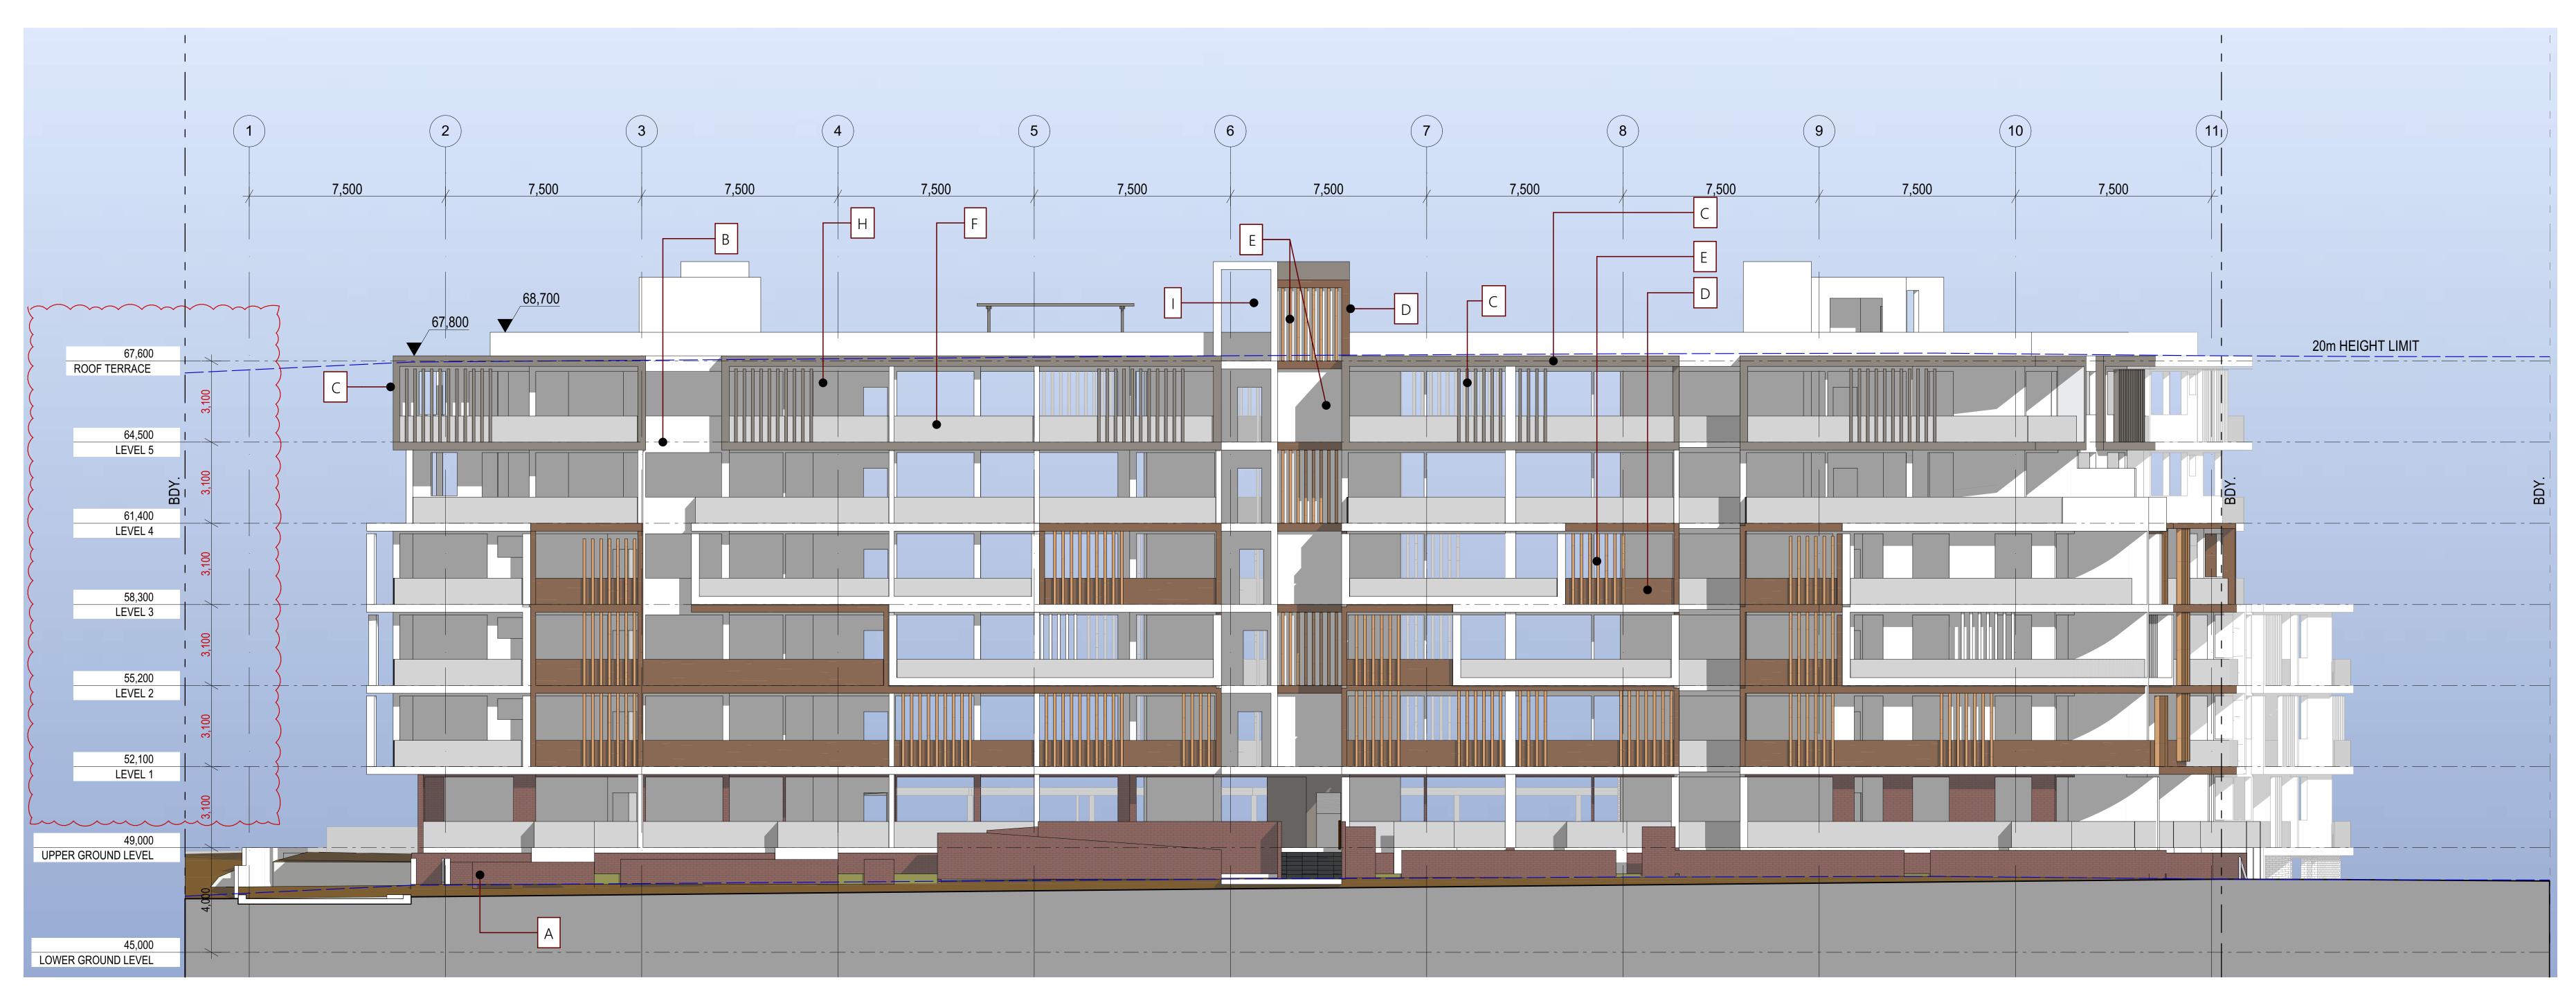

## SCHEDULE OF <u>AMENDMENTS</u>

**ELEVATIONS:** 

1:100

- 100mm increase in height on the residential levels from 3m (floor to floor) to 3.1m (floor to floor)
- overall height increase to the building by 600mm.

## SCHEDULE OF AMENDMENTS

**ELEVATIONS**:

1:100

- 100mm increase in height on the residential levels from 3m (floor to floor) to 3.1m (floor to floor)
- overall height increase to the building by 600mm