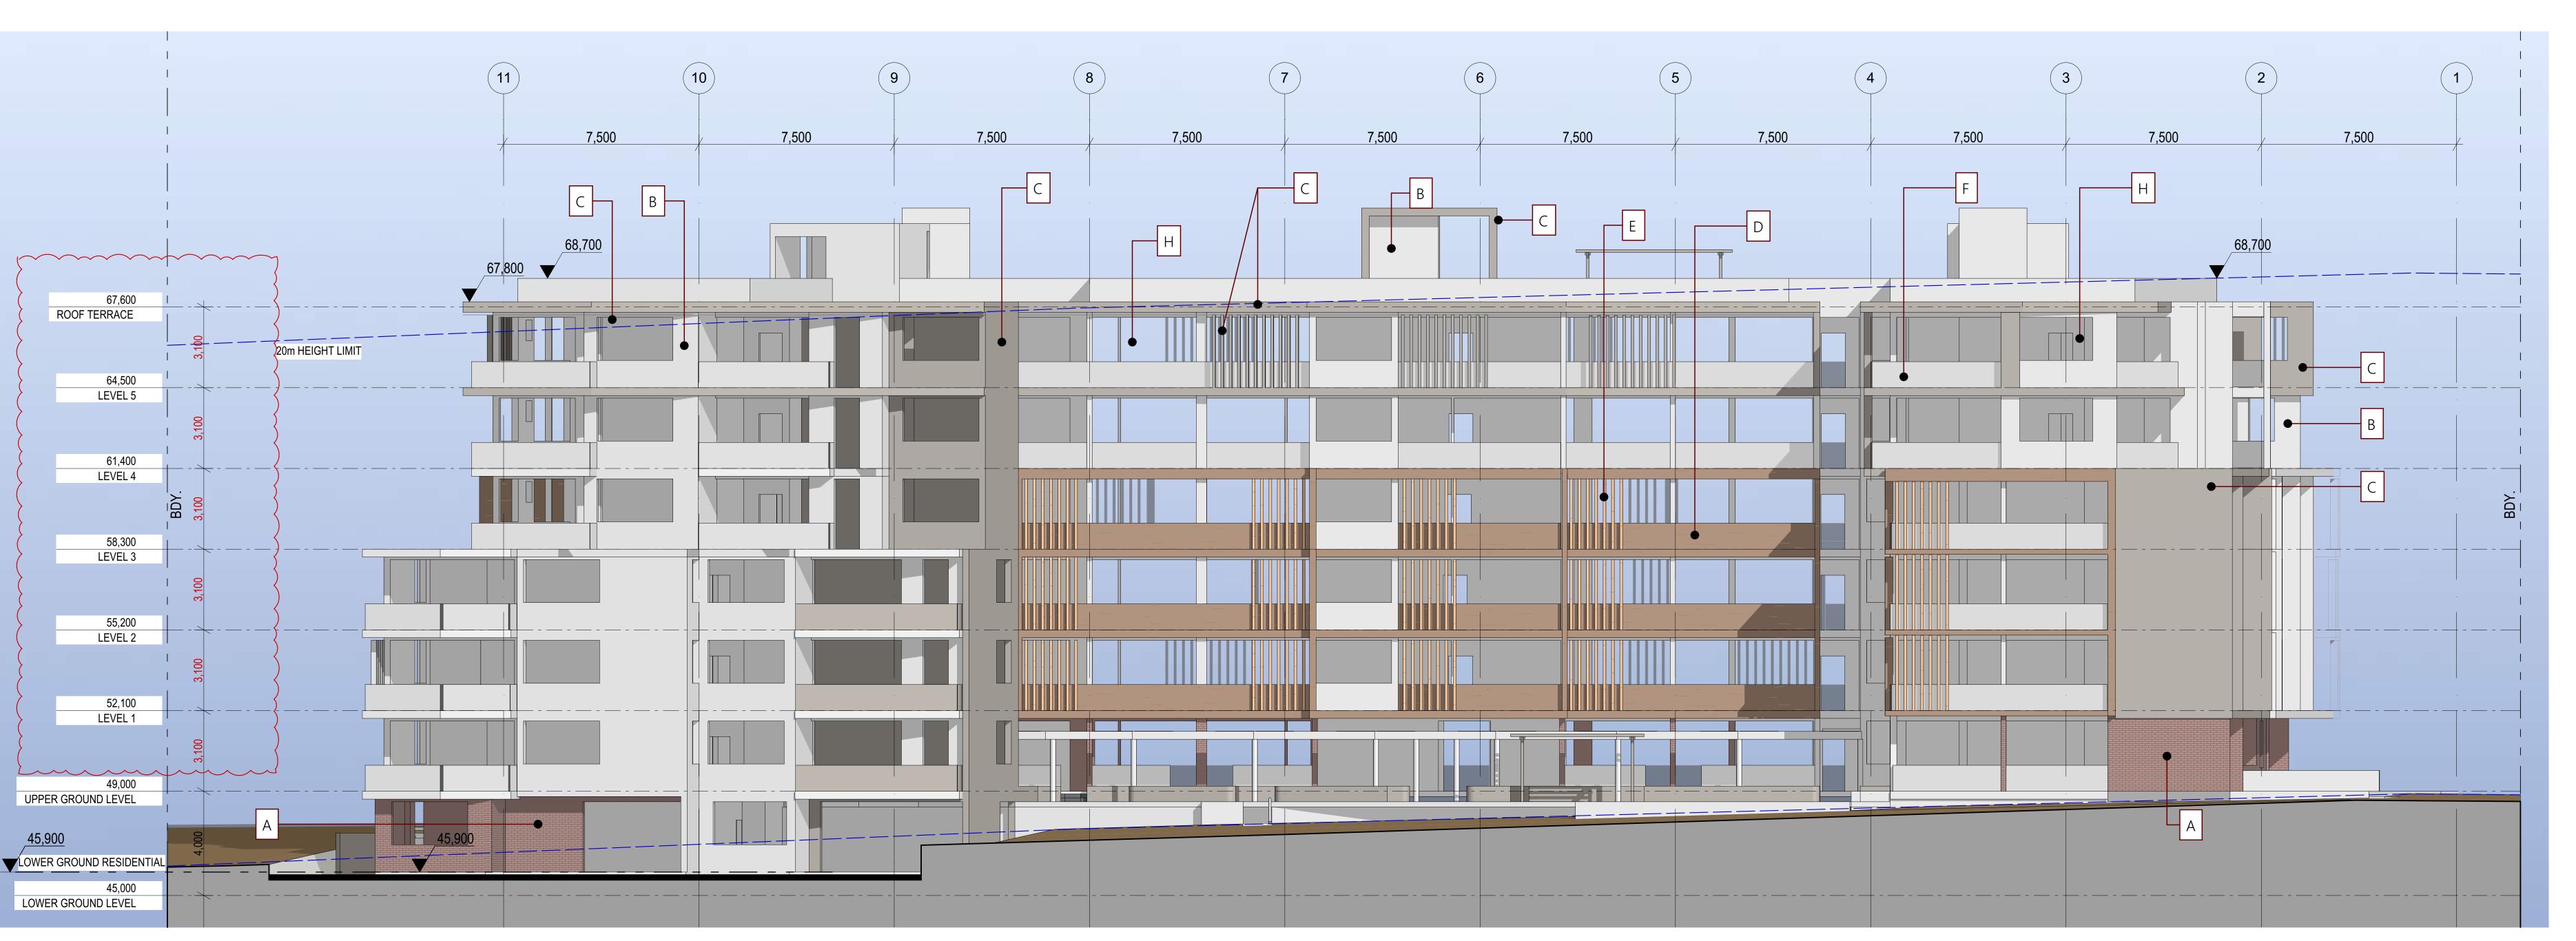

## SCHEDULE OF <u>AMENDMENTS</u>

**ELEVATIONS:** 

1:100

- 100mm increase in height on the residential levels from 3m (floor to floor) to 3.1m (floor to floor)
- overall height increase to the building by 600mm.

## SCHEDULE OF AMENDMENTS

**ELEVATIONS**:

1:100

- 100mm increase in height on the residential levels from 3m (floor to floor) to 3.1m (floor to floor)
- overall height increase to the building by 600mm

## SCHEDULE OF AMENDMENTS

Section A & B:

- 100mm increase in height on the residential levels from 3m (floor to

floor) to 3.1m (floor to floor)
- overall height increase to the building by 600mm.

S4.55 APPLICATION