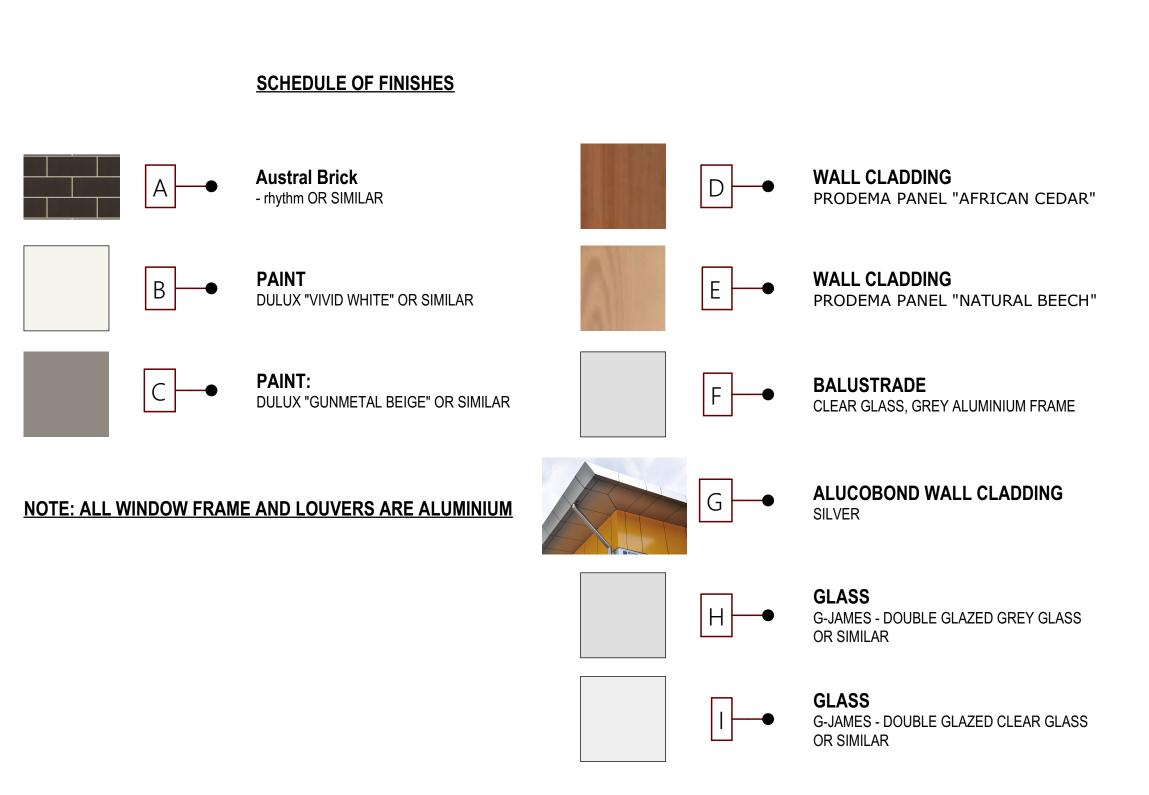

## SCHEDULE OF <u>AMENDMENTS</u>

**ELEVATIONS:** 

1:100

- 100mm increase in height on the residential levels from 3m (floor to floor) to 3.1m (floor to floor)
- overall height increase to the building by 600mm.









## SCHEDULE OF AMENDMENTS

**ELEVATIONS**:

1:100

- 100mm increase in height on the residential levels from 3m (floor to floor) to 3.1m (floor to floor)
- overall height increase to the building by 600mm











## SCHEDULE OF AMENDMENTS

Section A & B:

- 100mm increase in height on the residential levels from 3m (floor to

floor) to 3.1m (floor to floor)
- overall height increase to the building by 600mm.

S4.55 APPLICATION