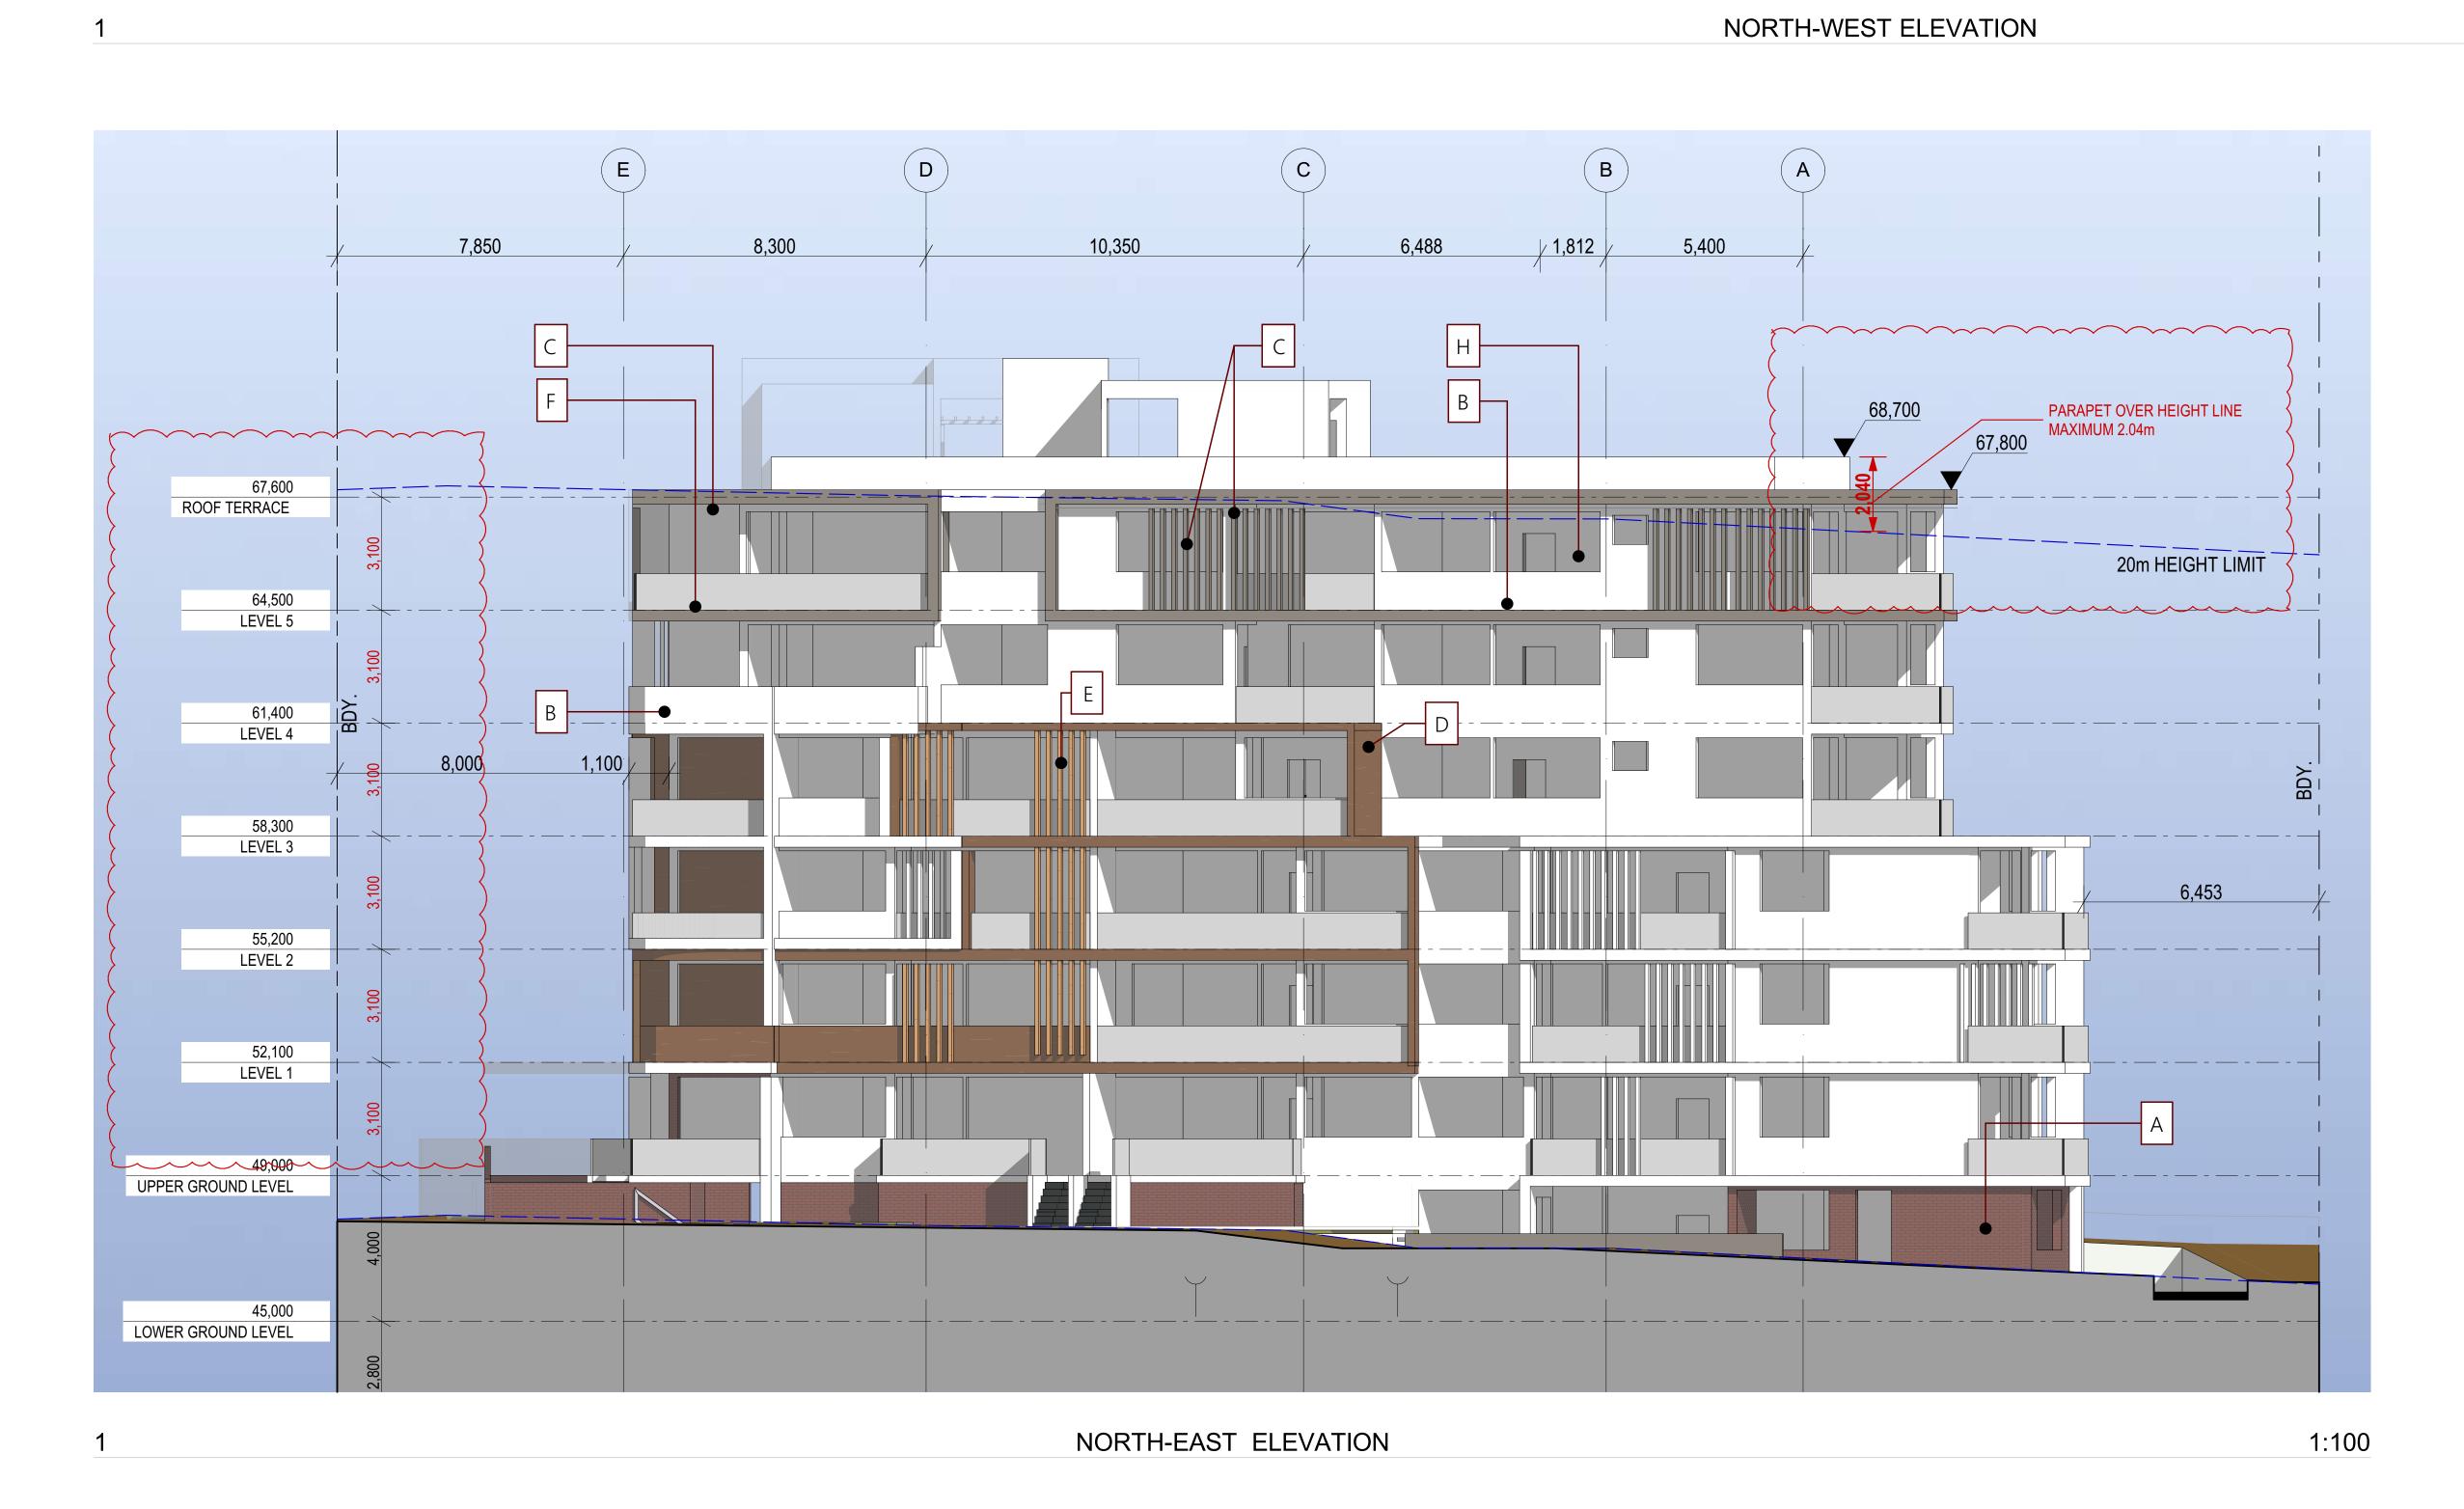

## SCHEDULE OF <u>AMENDMENTS</u>

**ELEVATIONS:** 

1:100

- 100mm increase in height on the residential levels from 3m (floor to floor) to 3.1m (floor to floor)
- overall height increase to the building by 600mm.

## SCHEDULE OF AMENDMENTS

**ELEVATIONS**:

1:100

- 100mm increase in height on the residential levels from 3m (floor to floor) to 3.1m (floor to floor)
- overall height increase to the building by 600mm

## SCHEDULE OF AMENDMENTS

Section A & B:

- 100mm increase in height on the residential levels from 3m (floor to

floor) to 3.1m (floor to floor)
- overall height increase to the building by 600mm.

S4.55 APPLICATION