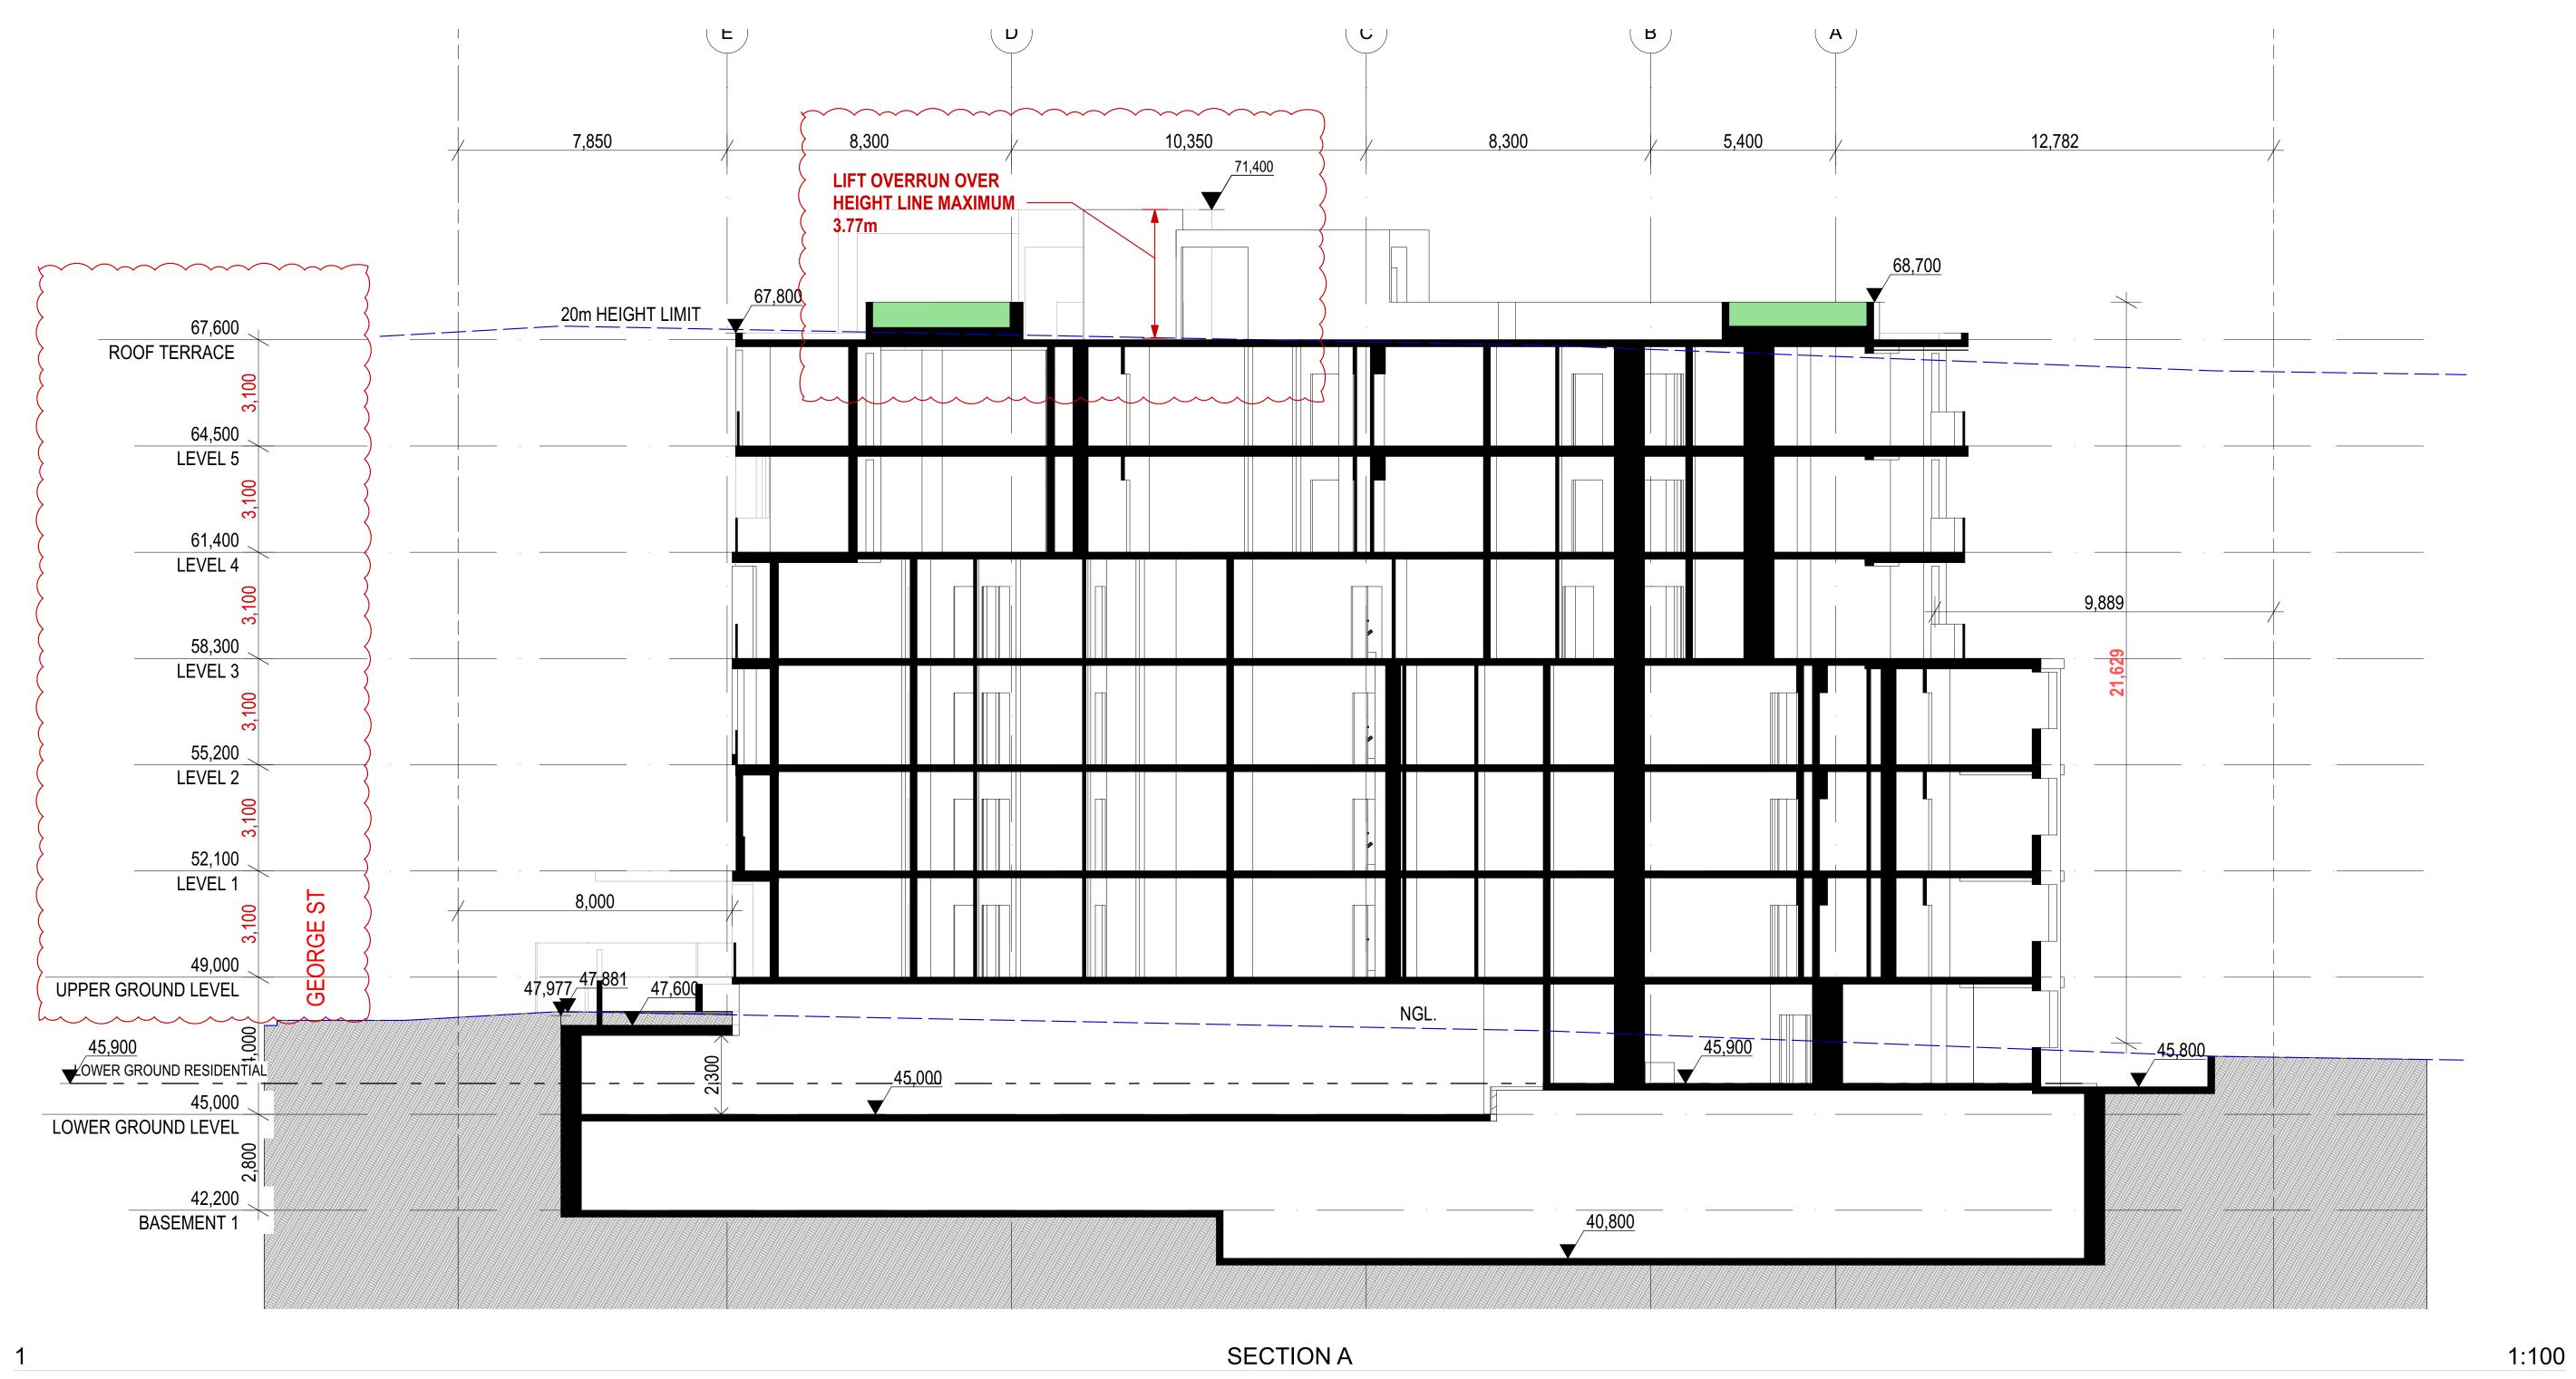

## SCHEDULE OF AMENDMENTS

Section A & B:

- 100mm increase in height on the residential levels from 3m (floor to

floor) to 3.1m (floor to floor)
- overall height increase to the building by 600mm.

S4.55 APPLICATION