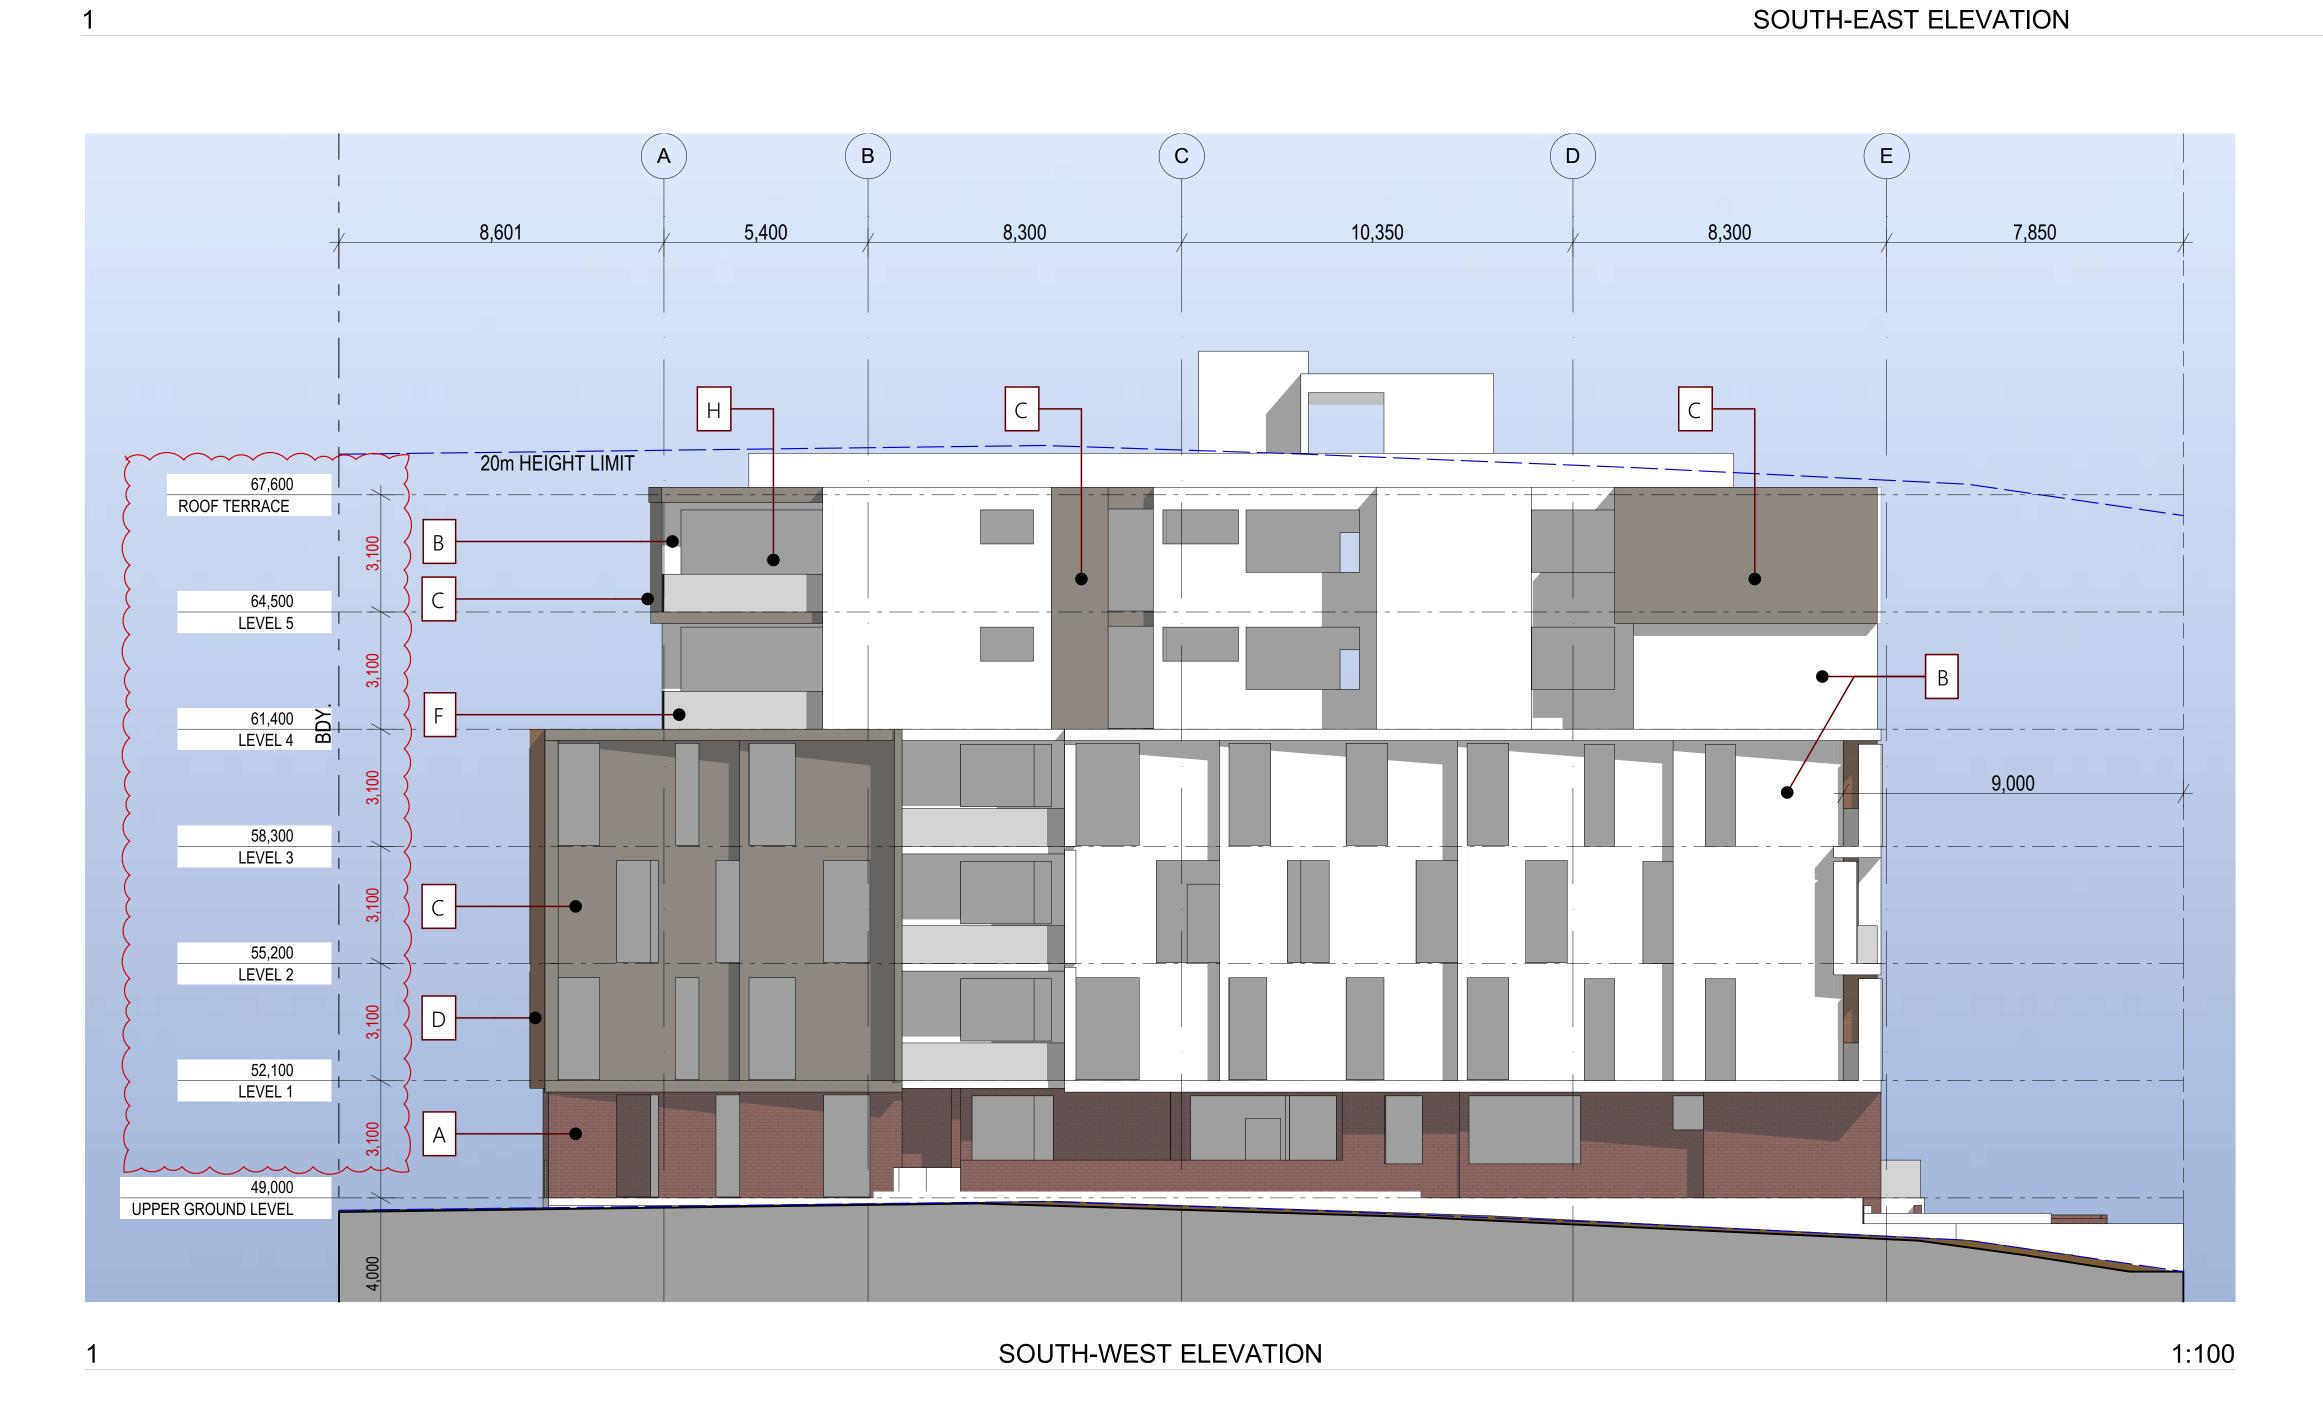

## SCHEDULE OF <u>AMENDMENTS</u>

**ELEVATIONS:** 

1:100

- 100mm increase in height on the residential levels from 3m (floor to floor) to 3.1m (floor to floor)
- overall height increase to the building by 600mm.

## SCHEDULE OF AMENDMENTS

**ELEVATIONS**:

1:100

- 100mm increase in height on the residential levels from 3m (floor to floor) to 3.1m (floor to floor)
- overall height increase to the building by 600mm